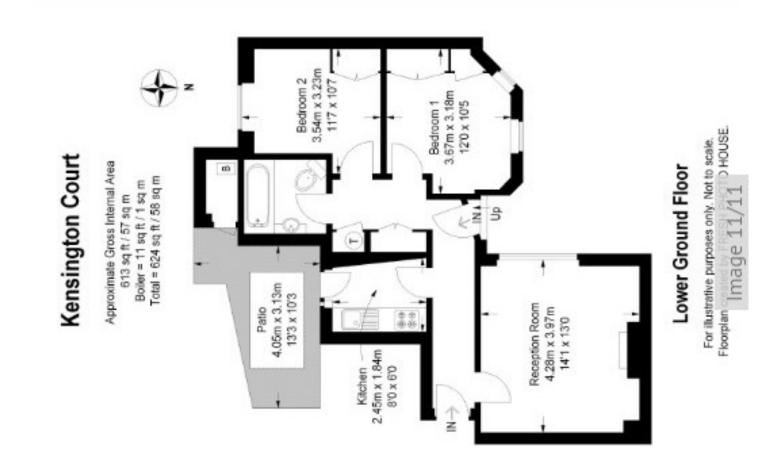

| Status:  | Le |
|----------|----|
| Porter:  | No |
| Lift: No |    |

Date Available: 17th March Outside: Yes

2 Bedrooms Patio / Terrace Kitchen Reception Room

16 Thackeray Street, Kensington, London W8 5ET E-Mail: lettings@thackerays.net Tel: +44 (0) 207 938 1025 Fax: +44 (0) 207 937 6699