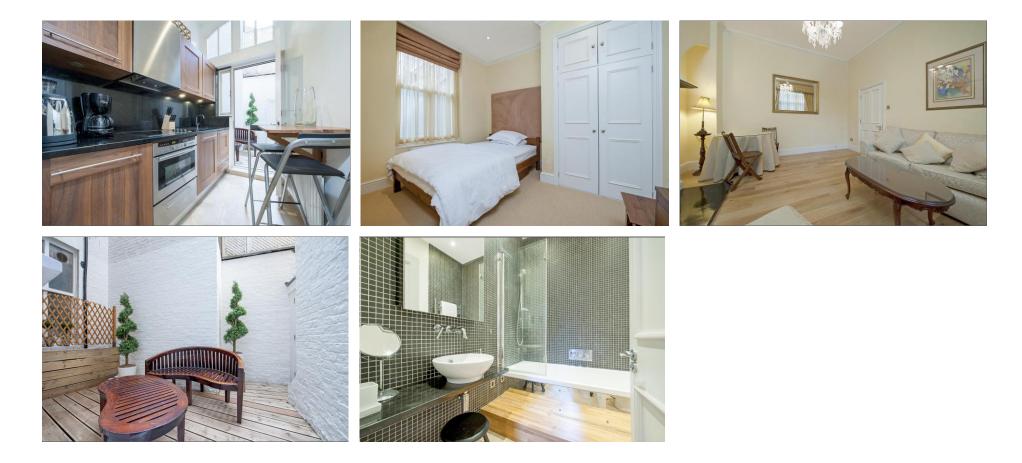

## Kensington Court, W8 (£595 PW)

This two double bedroom apartment is fully furnished to a high standard and has private access to a patio through the kitchen. Kensington Court is situated within a stones throw of Kensington Gardens and Kensington High Street.

| Status:  | Le |
|----------|----|
| Porter:  | No |
| Lift: No |    |

Date Available: 17th March Outside: Yes

2 Bedrooms Patio / Terrace Kitchen Reception Room

16 Thackeray Street, Kensington, London W8 5ET E-Mail: lettings@thackerays.net Tel: +44 (0) 207 938 1025 Fax: +44 (0) 207 937 6699